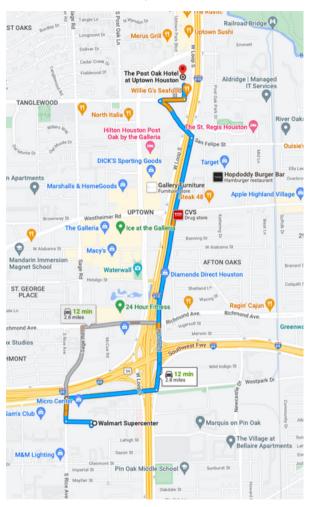

#### In case you forget something the nearest

Walmart, CVS or Walgreens to the Post Oak Hotel are:

#### **Walmart Supercenter**

5405 S Rice Ave, Houston, TX 77081