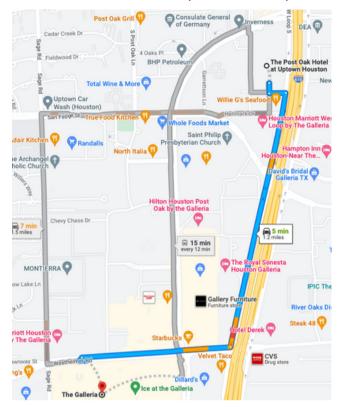

#### In case you forget something the nearest

Walmart, CVS or Walgreens to the Post Oak Hotel are:

#### The Galleria

5085 Westheimer Rd, Houston, TX 77056

**Target** 

4323 San Felipe St, Houston, TX 77027

If this checklist was helpful please dont hesitate to let me know by clicking

Please take 1-2 minutes to share your feedback