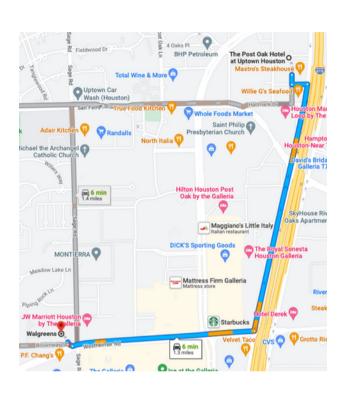

#### In case you forget something the nearest

Walmart, CVS or Walgreens to the Post Oak Hotel are:

#### Walgreens

5200 Westheimer Rd, Houston, TX 77056