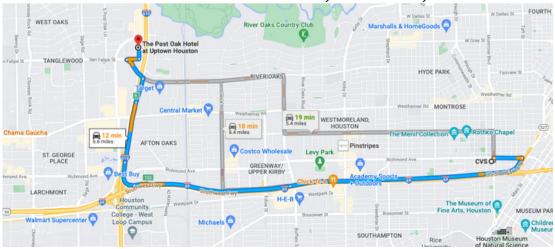

#### In case you forget something the nearest

Walmart, CVS or Walgreens to the Post Oak Hotel are:

#### The Galleria

5085 Westheimer Rd, Houston, TX 77056

**Target** 

4323 San Felipe St, Houston, TX 77027

If this checklist was helpful please dont hesitate to let me know by clicking

Please take 1-2 minutes to share your feedback