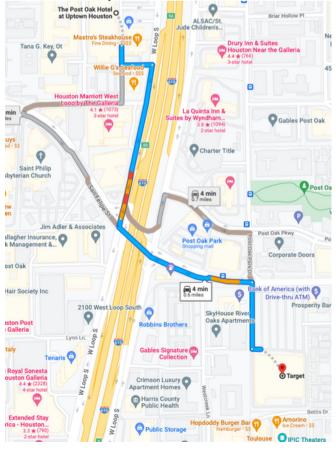

#### In case you forget something the nearest

Walmart, CVS or Walgreens to the Post Oak Hotel are:

#### The Galleria

5085 Westheimer Rd, Houston, TX 77056

**Target** 

4323 San Felipe St, Houston, TX 77027

If this checklist was helpful please dont hesitate to let me know by clicking

Please take 1-2 minutes to share your feedback